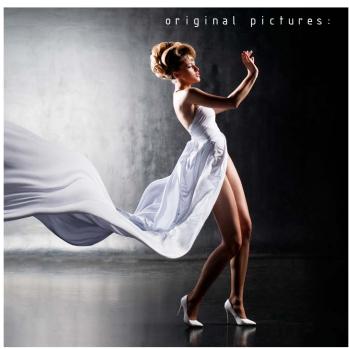

(design studio Anna Snejkova) photo retouching for rendering presentation of a falling water over stone board and leaves cover.

Software: Photoshop

original pictures:

(design studio Anna Snejkova) Photo retouching for a print on glass as decoration for the entrance staircase of a restaurant terrace in Moscow.

Software: Photoshop

Selection of the silouette of the girl and displacement on the retouched background with the night view of Moscow City, mirrororing on the ground. The whole Image is divided in two parts as shown in the pictures above.

11 / 34

(design studio Anna Snejkova) Photo retouching for a print on glass as decoration for the entrance staircase of a restaurant terrace in Moscow.

Software: Photoshop

selection of the silouette of the girl from the 01 photo and displacement on the retouched background with the night view of Moscow, mirrororing on the ground.