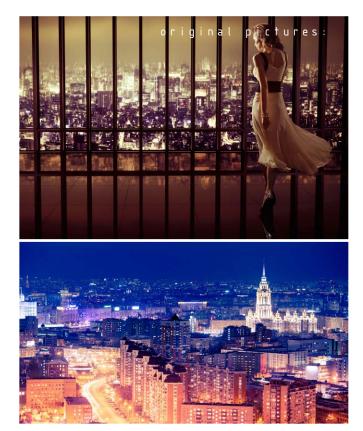

(design studio Anna Snejkova) photo retouching for rendering presentation of a falling water over stone board and leaves cover.

Software: Photoshop

original pictures:

(design studio Anna Snejkova) Photo retouching for a print on glass as decoration for the entrance staircase of a restaurant terrace in Moscow.

Software: Photoshop

Selection of the silouette of the girl and displacement on the retouched background with the night view of Moscow City, mirrororing on the ground. The whole Image is divided in two parts as shown in the pictures above.