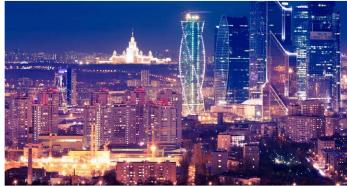

Software: Photoshop

Selection of the silouette of the girl and displacement on the retouched background with the night view of Moscow City, mirrororing on the ground. The whole Image is divided in two parts as shown in the pictures above.

11 / 34

(design studio Anna Snejkova) Photo retouching for a print on glass as decoration for the entrance staircase of a restaurant terrace in Moscow.

Software: Photoshop

selection of the silouette of the girl from the 01 photo and displacement on the retouched background with the night view of Moscow, mirrororing on the ground.