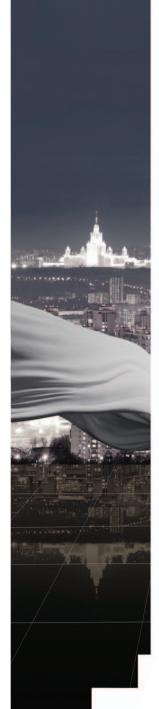

Software: Photoshop

Selection of the silouette of the girl and displacement on the retouched background with the night view of Moscow City, mirrororing on the ground. The whole Image is divided in two parts as shown in the pictures above.

11 / 34

(design studio Anna Snejkova) Photo retouching for a print on glass as decoration for the entrance staircase of a restaurant terrace in Moscow.

Software: Photoshop

selection of the silouette of the girl from the 01 photo and displacement on the retouched background with the night view of Moscow, mirrororing on the ground.