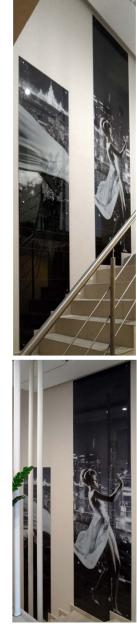

(design studio Anna Snejkova) photo retouching for rendering presentation of a falling water over stone board and leaves cover.

Software: Photoshop

original pictures:

(design studio Anna Snejkova) Photo retouching for a print on glass as decoration for the entrance staircase of a restaurant terrace in Moscow.

Software: Photoshop

Selection of the silouette of the girl and displacement on the retouched background with the night view of Moscow City, mirrororing on the ground. The whole Image is divided in two parts as shown in the pictures above.

11 / 34

(design studio Anna Snejkova) Photo retouching for a print on glass as decoration for the entrance staircase of a restaurant terrace in Moscow.

Software: Photoshop

selection of the silouette of the girl from the 01 photo and displacement on the retouched background with the night view of Moscow, mirrororing on the ground.