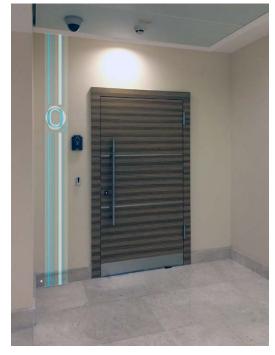

works with Natalia Shchedrova architect – Moscow

JUL. 2014 – present

(design studio Anna Snejkova) photo retouching for rendering presentation of company logos display on an entrance corridor wall

Software: Photoshop, Illustrator, Autocad.