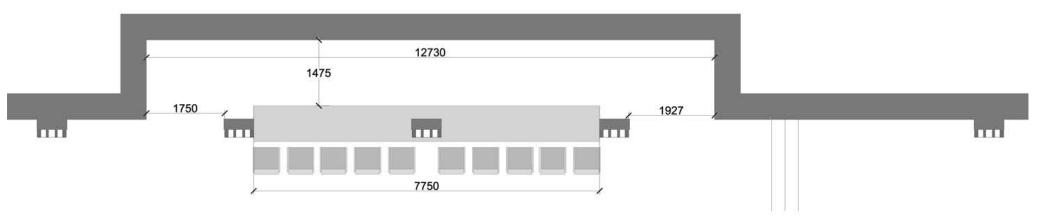

Copyright© Victor Riboldi

(design studio Anna Snejkova) design of the desk bar of a terrace restaurant in Moscow

Software: Photoshop, illustrator, AutoCAD

Бар - посадочных мест - 10. План.

(design studio Anna Snejkova) photo and geometrical retouching for rendering the presentation of a window of a cafè Restaurant in Bolshaia Dmitrovka.