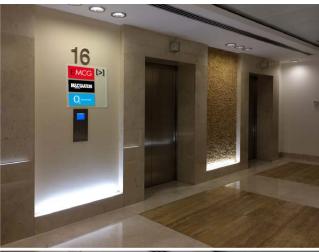

works with Natalia Shchedrova architect – Moscow

JUL. 2014 – present

(design studio Anna Snejkova) photo retouching for rendering presentation of company logos display on an entrance corridor wall

Software: Photoshop, Illustrator, Autocad.