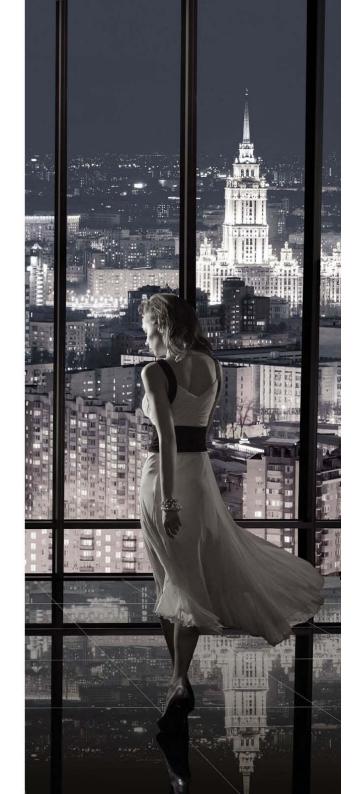

Software: Photoshop

Selection of the silouette of the girl and displacement on the retouched background with the night view of Moscow City, mirrororing on the ground. The whole Image is divided in two parts as shown in the pictures above.

11 / 34

(design studio Anna Snejkova) Photo retouching for a print on glass as decoration for the entrance staircase of a restaurant terrace in Moscow.

Software: Photoshop

selection of the silouette of the girl from the 01 photo and displacement on the retouched background with the night view of Moscow, mirrororing on the ground.