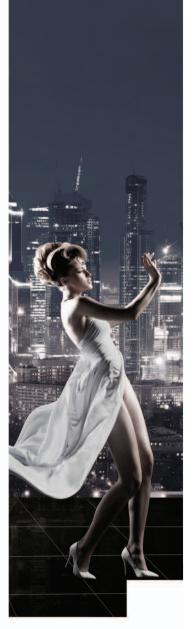

Software: Photoshop

Selection of the silouette of the girl and displacement on the retouched background with the night view of Moscow City, mirrororing on the ground. The whole Image is divided in two parts as shown in the pictures above.

11 / 34

(design studio Anna Snejkova) Photo retouching for a print on glass as decoration for the entrance staircase of a restaurant terrace in Moscow.

Software: Photoshop

selection of the silouette of the girl from the 01 photo and displacement on the retouched background with the night view of Moscow, mirrororing on the ground.