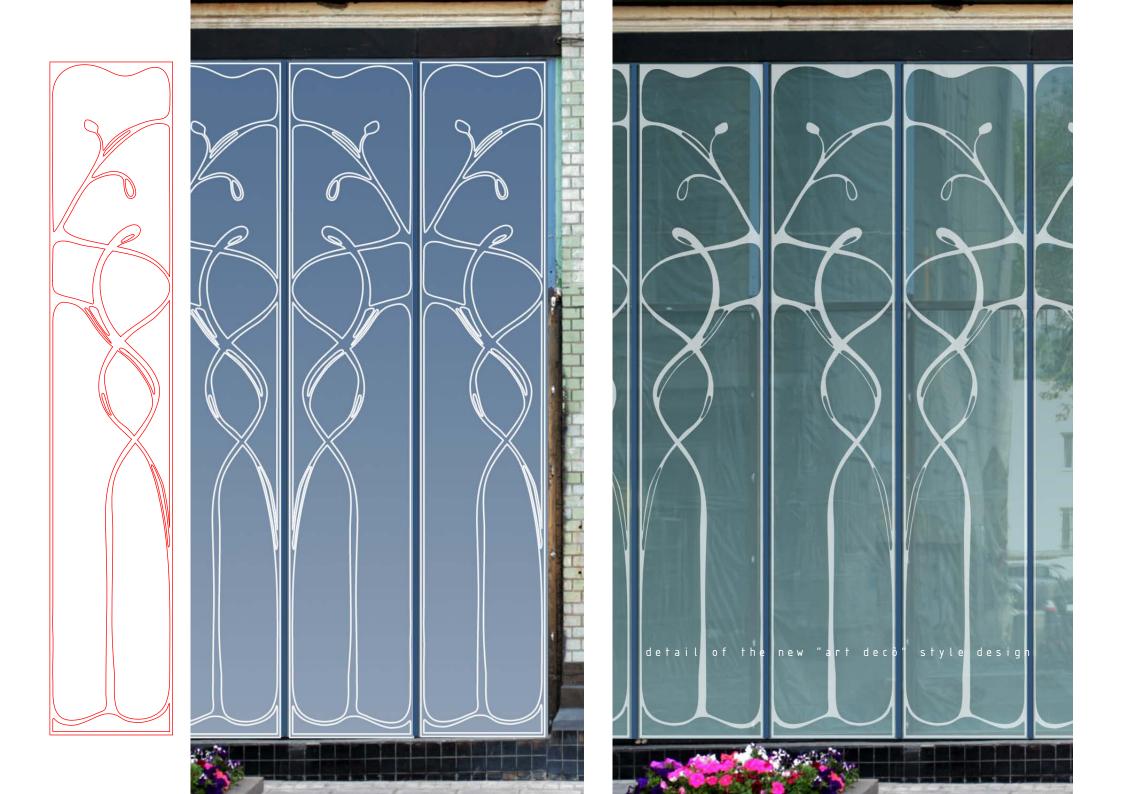

Copyright© Victor Riboldi

(design studio Anna Snejkova) design of the desk bar of a terrace restaurant in Moscow

Software: Photoshop, illustrator, AutoCAD

Бар - посадочных мест - 10. План.

(design studio Anna Snejkova) photo and geometrical retouching for rendering the presentation of a window of a cafè Restaurant in Bolshaia Dmitrovka.

Software: Photoshop, illustrator, AutoCAD

hand drawings by Natalia Shchedrova studio of the artdecò style frame