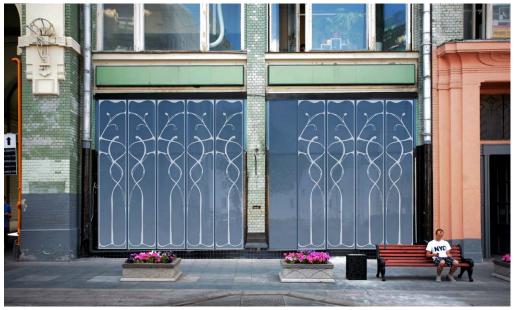

Copyright© Victor Riboldi

(design studio Anna Snejkova) design of the desk bar of a terrace restaurant in Moscow

Software: Photoshop, illustrator, AutoCAD

Бар - посадочных мест - 10. План.

(design studio Anna Snejkova) photo and geometrical retouching for rendering the presentation of a window of a cafè Restaurant in Bolshaia Dmitrovka.