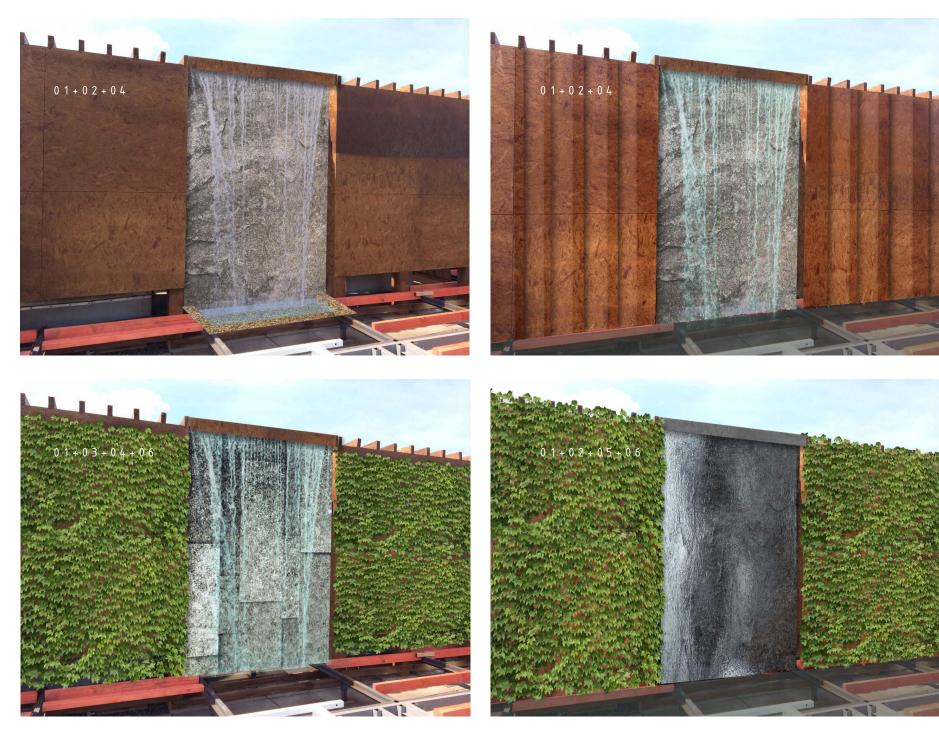

(design studio Anna Snejkova) photo retouching for rendering presentation of a falling water over stone board and leaves cover.

Software: Photoshop

original pictures:

(design studio Anna Snejkova) Photo retouching for a print on glass as decoration for the entrance staircase of a restaurant terrace in Moscow.