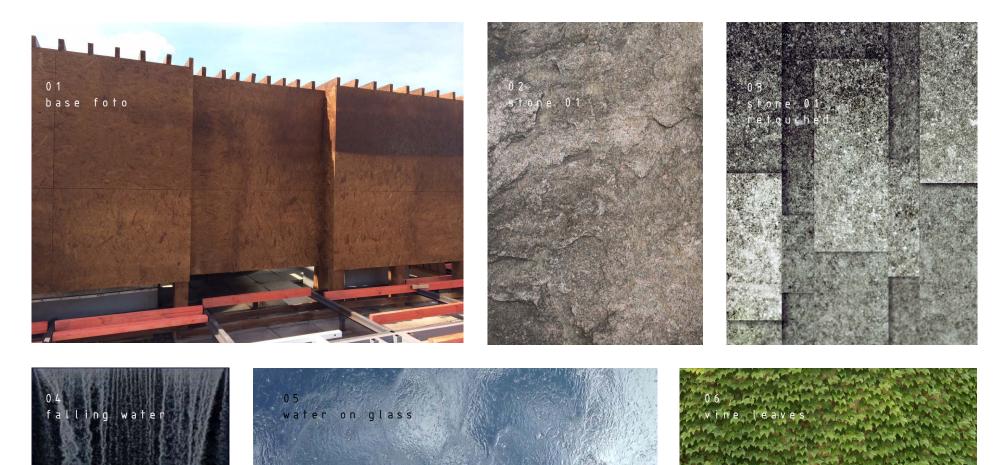

(design studio Anna Snejkova) photo retouching for rendering presentation of a falling water over stone board and leaves cover.

Software: Photoshop

original pictures:

(design studio Anna Snejkova) Photo retouching for a print on glass as decoration for the entrance staircase of a restaurant terrace in Moscow.