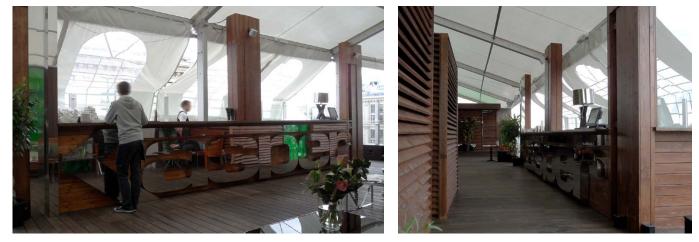

Copyright© Victor Riboldi

(design studio Anna Snejkova) design of the desk bar of a terrace restaurant in Moscow

Software: Photoshop, illustrator, AutoCAD

Бар - посадочных мест - 10. План.

(design studio Anna Snejkova) photo and geometrical retouching for rendering the presentation of a window of a cafè Restaurant in Bolshaia Dmitrovka.