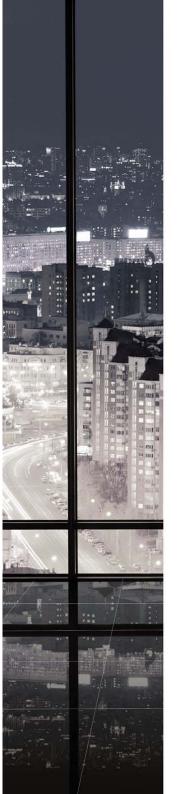

Software: Photoshop

Selection of the silouette of the girl and displacement on the retouched background with the night view of Moscow City, mirrororing on the ground. The whole Image is divided in two parts as shown in the pictures above.

11 / 34

(design studio Anna Snejkova) Photo retouching for a print on glass as decoration for the entrance staircase of a restaurant terrace in Moscow.

Software: Photoshop

selection of the silouette of the girl from the 01 photo and displacement on the retouched background with the night view of Moscow, mirrororing on the ground.