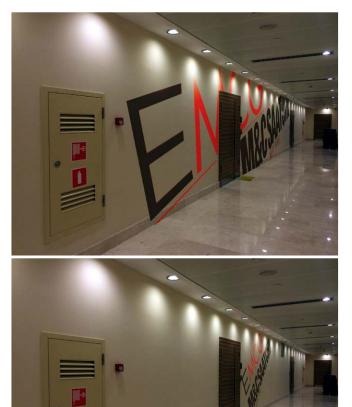

works with Natalia Shchedrova architect – Moscow

JUL. 2014 – present

(design studio Anna Snejkova) photo retouching for rendering presentation of company logos display on an entrance corridor wall

Software: Photoshop, Illustrator, Autocad.