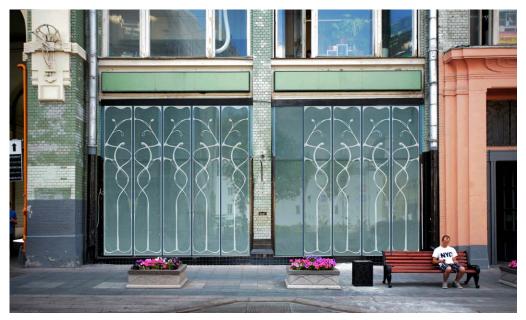

Copyright© Victor Riboldi

(design studio Anna Snejkova) design of the desk bar of a terrace restaurant in Moscow

Software: Photoshop, illustrator, AutoCAD

Бар - посадочных мест - 10. План.

(design studio Anna Snejkova) photo and geometrical retouching for rendering the presentation of a window of a cafè Restaurant in Bolshaia Dmitrovka.