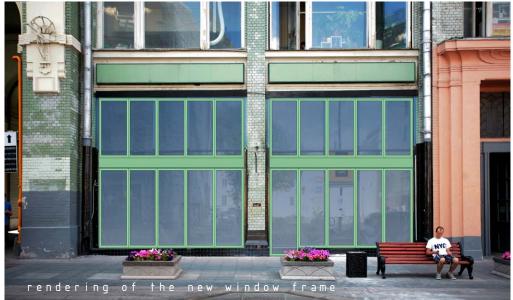

Copyright© Victor Riboldi

(design studio Anna Snejkova) design of the desk bar of a terrace restaurant in Moscow

Software: Photoshop, illustrator, AutoCAD

Бар - посадочных мест - 10. План.

(design studio Anna Snejkova) photo and geometrical retouching for rendering the presentation of a window of a cafè Restaurant in Bolshaia Dmitrovka.