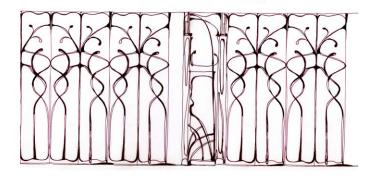

Software: Photoshop, illustrator, AutoCAD

hand drawings by Natalia Shchedrova studio of the artdecò style frame